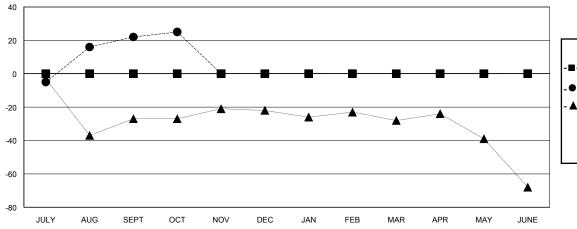

## GOALS AND ACTUAL MEMBERS CUMULATIVE

MEMBERSHIP DATA

| - MEMBER O      | NOWITH LI GOAL      |  |
|-----------------|---------------------|--|
| - ● - MEMBER G  | GROWTH ACTUAL       |  |
| - A - LAST YEAR | R MEMBERSHIP ACTUAL |  |
|                 |                     |  |
|                 |                     |  |

## District 110BZ

GMT: LOCATION NETHERLANDS GMT CA

| Clubs                 |               |           |               | Members               |                           |                         |                                              |
|-----------------------|---------------|-----------|---------------|-----------------------|---------------------------|-------------------------|----------------------------------------------|
| RESULTS FOR 2019-2020 |               |           |               | RESULTS FOR 2019-2020 |                           |                         |                                              |
| QUARTER               | NEW CLUB GOAL | NEW CLUBS | DROPPED CLUBS | QUARTER               | MEMBER GROWTH NET<br>GOAL | MEMBER GROWTH<br>ACTUAL | DROPPED MEMBERS ACTUAL (including transfers) |
| JULY/AUG/SEPT         | 0             | 0         | 0             | JULY/AUG/SEPT         | 0                         | 48                      | 25                                           |
| OCT/NOV/DEC           | 0             | 0         | 0             | OCT/NOV/DEC           | 0                         | 5                       | 2                                            |
| JAN/FEB/MAR           | 0             | 0         | 0             | JAN/FEB/MAR           | 0                         | 0                       | 0                                            |
| APR/MAY/JUNE          | 0             | 0         | 0             | APR/MAY/JUNE          | 0                         | 0                       | 0                                            |